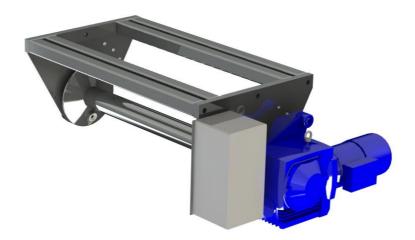

## Skinning Machine EHM 10

## Quality and safety:

Skin damage is largely avoided through even, continuous stripping. Stair platforms facilitate the work on the animal. In addition, the safety of the staff is considerably increased. The well thought-out design of the machine ensures rational work.

## Performance:

A significant increase in performance can be achieved with the same amount of personnel. Efficient use from as little as 2 animals per week.

## Maintenance:

With only a few moving parts, this unit is virtually maintenance-free. Maintenance is limited to weekly bearing lubrication.

Tractive force: 2500 kg
Dimensions: 1700 x 645 x 500 mm

Weight: 340 kg
Power: 2.2 kW
Voltage: 400 V