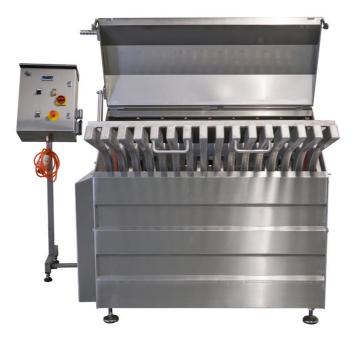

## Scaling and Dehairing Machine KFS-2-120

For calve / cattle / sheep heads, calve- and cattle feets / ox-muzzles / sucking pigs

## **Technical specifications:**

Length: 1550 mm Width: 940 mm Height: 1280 mm Motor: 2.2 kW / 5.2 A x 380 V / 50 Hz / 16 A Voltage: + 72° C / 3/4" Water connection: ca. 24-36 lt / min. Water consumption: Weight: 590 Kg

## **Capacity:**

Calves heads: ca. 60 - 100 pieces / hour Calves feets: ca. 200 - 240 pieces / hour Ox-muzzles: ca. 120 - 150 pieces / hour Cattle heads: ca. 30-40 pieces / hour Sucking pigs: ca. 100 - 200 pieces / hour

The scalding and dehairing machine KFS-2 scalds and dehairs very gently, absolutely clean, without the addition of "unhygienic claws", which are necessary for dehairing at various machine manufacturers.

The new development has also resulted in very low wear of the new rubber scrapers. The KFS-2 works absolutely hygienically and imposes itself on every modern slaughterhouse.

## The following points distinguish the KFS-2-120

- Housing, working rake and sliding lid completely made of stainless steel
- Double roller cleaning
- Integrated nozzle spray system
- Brewing water outlet
- 4 height adjustable feet
- separate control box