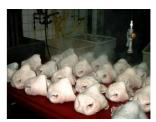

## Scaling and Dehairing Machine KFS-2-120

For calve / cattle / sheep heads, calve- and cattle feets / ox-muzzles / sucking pigs

## **Capacity:**

Calves heads: ca. 60 - 100 pieces / hour Calves feets: ca. 200 - 240 pieces / hour Ox-muzzles: ca. 120 - 150 pieces / hour Cattle heads: ca. 30-40 pieces / hour Sucking pigs: ca. 100 - 200 pieces / hour

The scalding and dehairing machine KFS-2 scalds and dehairs very gently, absolutely clean, without the addition of "unhygienic claws", which are necessary for dehairing at various machine manufacturers.

The new development has also resulted in very low wear of the new rubber scrapers. The KFS-2 works absolutely hygienically and imposes itself on every modern slaughterhouse.