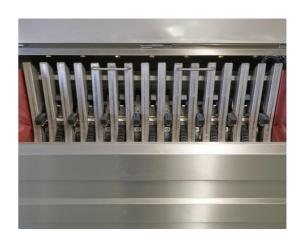

## Scaling and Dehairing Machine KFS-2-120

For calve / cattle / sheep heads, calve- and cattle feets / ox-muzzles / sucking pigs

## The following points distinguish the KFS-2-120

- Housing, working rake and sliding lid completely made of stainless steel
- Double roller cleaning
- Integrated nozzle spray system
- Brewing water outlet
- 4 height adjustable feet
- separate control box