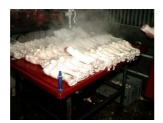

pieces / hour Cattle heads: ca. 30-40 pieces / hour Sucking pigs: ca. 100 - 200 pieces / hour













The scalding and dehairing machine KFS-2 scalds and dehairs very gently, absolutely clean, without the addition of "unhygienic claws", which are necessary for dehairing at various machine manufacturers.

The new development has also resulted in very low wear of the new rubber scrapers. The KFS-2 works absolutely hygienically and imposes itself on every modern slaughterhouse.

## The following points distinguish the KFS-2-120

- Housing, working rake and sliding lid completely made of stainless steel
- Double roller cleaning
- Integrated nozzle spray system
- Brewing water outlet
- 4 height adjustable feet
- separate control box





Ox-muzzles

Calve feets

Calve heads Ox-muzzles