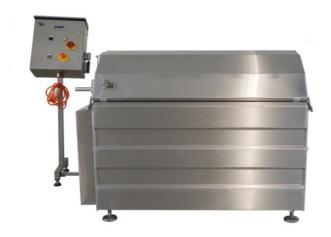

## Scaling and Dehairing Machine KFS-2-120

For calve / cattle / sheep heads, calve- and cattle feets / ox-muzzles / sucking pigs

## **Technical specifications:**

Length: 1550 mm Width: 940 mm Height: 1280 mm Motor: 2.2 kW / 5.2 A x 380 V / 50 Hz / 16 A Voltage: + 72° C / 3/4" Water connection: ca. 24-36 lt / min. Water consumption: Weight: 590 Kg

## **Capacity:**

Calves heads: ca. 60 - 100 pieces / hour Calves feets: ca. 200 - 240 pieces / hour Ox-muzzles: ca. 120 - 150 pieces / hour Cattle heads: ca. 30-40 pieces / hour Sucking pigs: ca. 100 - 200 pieces / hour

## The following points distinguish the KFS-2-120

- Housing, working rake and sliding lid completely made of stainless steel
- Double roller cleaning
- Integrated nozzle spray system
- Brewing water outlet
- 4 height adjustable feet
- separate control box