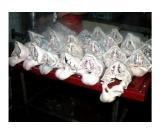

50 pieces / hour Cattle heads: ca. 30-40 pieces / hour Sucking pigs: ca. 100 - 200 pieces / hour













The scalding and dehairing machine KFS-2 scalds and dehairs very gently, absolutely clean, without the addition of "unhygienic claws", which are necessary for dehairing at various machine manufacturers.

The new development has also resulted in very low wear of the new rubber scrapers. The KFS-2 works absolutely hygienically and imposes itself on every modern slaughterhouse.

## The following points distinguish the KFS-2-120

- Housing, working rake and sliding lid completely made of stainless steel
- Double roller cleaning
- Integrated nozzle spray system
- Brewing water outlet
- 4 height adjustable feet
- separate control box





Ox-muzzles

Calve feets

Calve heads Ox-muzzles