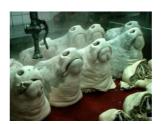

ieces / hour Cattle heads: ca. 30-40 pieces / hour Sucking pigs: ca. 100 - 200 pieces / hour













The scalding and dehairing machine KFS-2 scalds and dehairs very gently, absolutely clean, without the addition of "unhygienic claws", which are necessary for dehairing at various machine manufacturers.

The new development has also resulted in very low wear of the new rubber scrapers. The KFS-2 works absolutely hygienically and imposes itself on every modern slaughterhouse.

## The following points distinguish the KFS-2-120

- Housing, working rake and sliding lid completely made of stainless steel
- Double roller cleaning
- Integrated nozzle spray system
- Brewing water outlet
- 4 height adjustable feet
- separate control box





Ox-muzzles

Calve feets

Calve heads Ox-muzzles