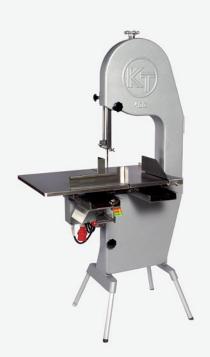

# SAWING

Blade size 4260 × 20 mm, power 3.0 kW

**KT-210 Band Saw** Blade size 1570 × 16 mm, power 1.1 kW

**KT-460 Band Saw** Blade size 3135 × 20 mm, power 1.8 kW, two-speed

**KT-400 Band Saw** Blade size 3135 × 20 mm, power 1.8 kW