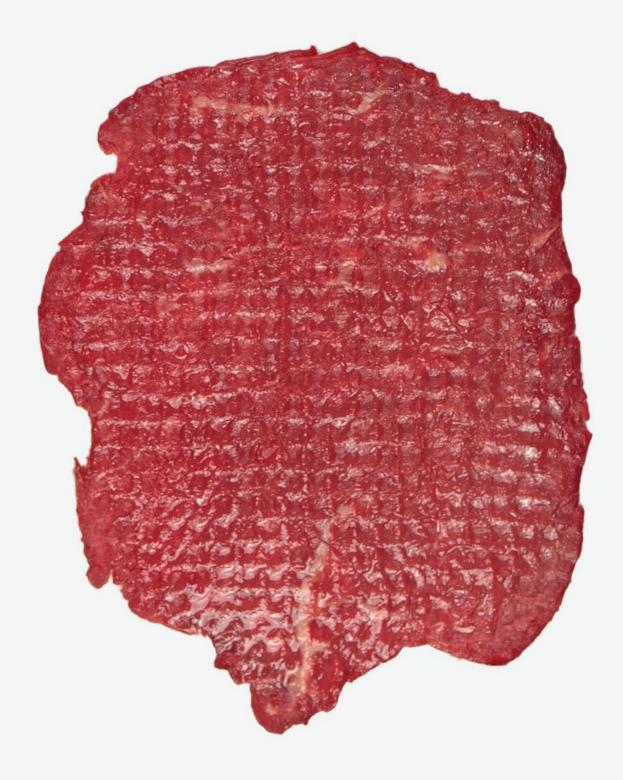

### TENDERIZING

**Tenderizer Knives** 

**KT-PK Tenderizer** Capacity 1200 steaks per hour

Tenderizer Strip

KT-ALP Automatic Meat Press Capacity 800 steaks per hour

KONETEOLLISUUS

TENDERIZING

14 / 15