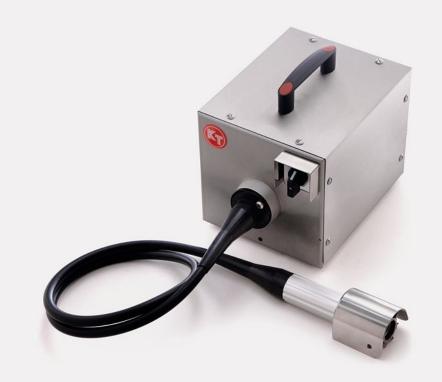

### FISH HANDLING

Standard

Salmon

Large scales

**KT-S Fish Scaler** Approved for continuous use

KONETEOLLISUUS

FISH HANDLING

26 / 27