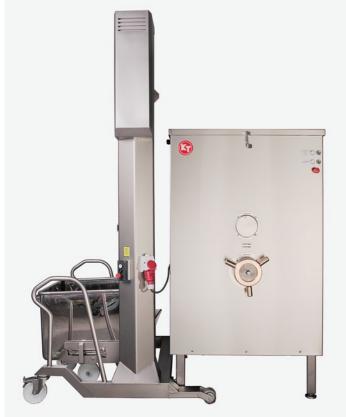

#### Manual Mincers Capacities 100 to 1500 kg/h

LM-98A Mixer Grinder Capacity 1150 kg/h

**LM-130/280A Mixer Grinder** Capacity 1600 kg/h, shown with a 280 kg hopper and lift