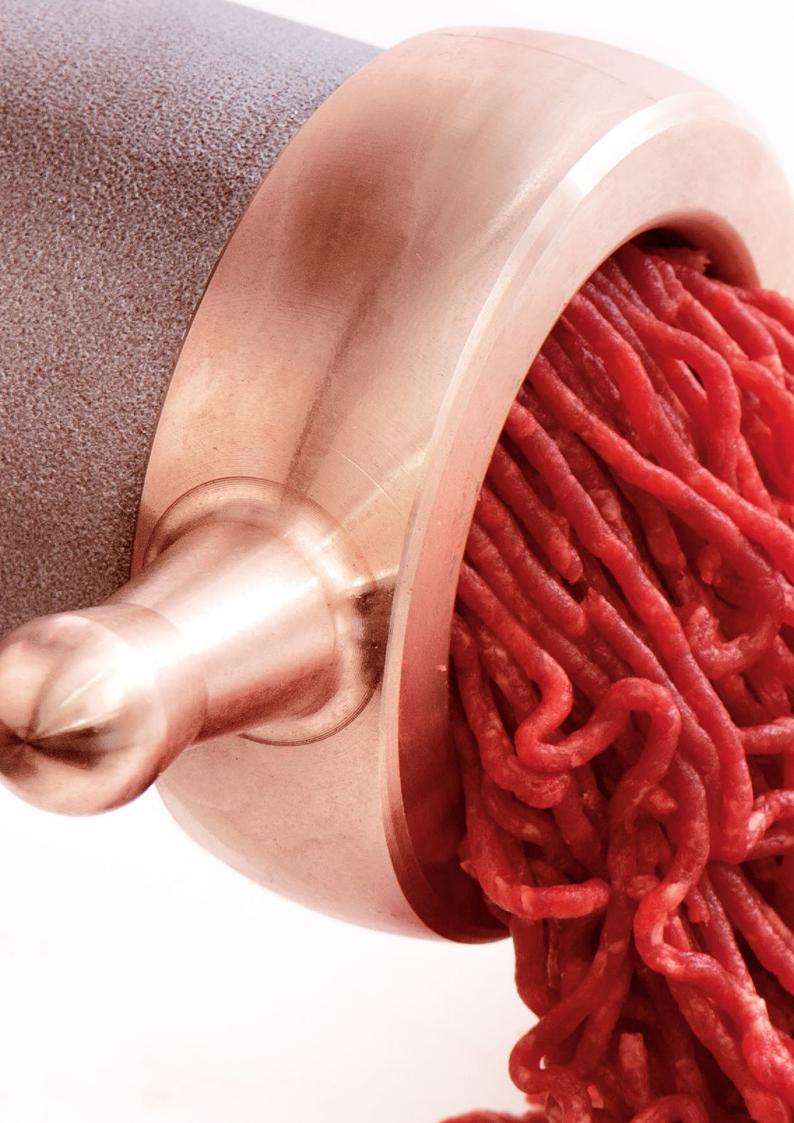

#### Manual Mincers Capacities 100 to 1500 kg/h

LM-98A Mixer Grinder Capacity 1150 kg/h

**LM-130/280A Mixer Grinder** Capacity 1600 kg/h, shown with a 280 kg hopper and lift