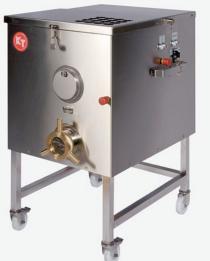

#### Manual Mincers Capacities 100 to 1500 kg/h

LM-98A Mixer Grinder Capacity 1150 kg/h

**LM-130/280A Mixer Grinder** Capacity 1600 kg/h, shown with a 280 kg hopper and lift