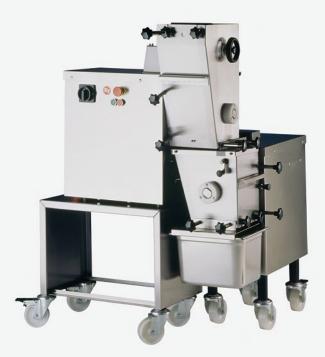

#### Manual Mincers Capacities 100 to 1500 kg/h

LM-98A Mixer Grinder Capacity 1150 kg/h

**LM-130/280A Mixer Grinder** Capacity 1600 kg/h, shown with a 280 kg hopper and lift