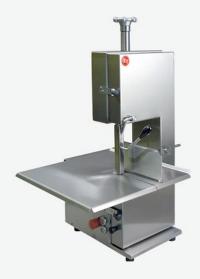

# SAWING

Blade size 4260 × 20 mm, power 3.0 kW

**KT-210 Band Saw** Blade size 1570 × 16 mm, power 1.1 kW

**KT-460 Band Saw** Blade size 3135 × 20 mm, power 1.8 kW, two-speed

**KT-400 Band Saw** Blade size 3135 × 20 mm, power 1.8 kW