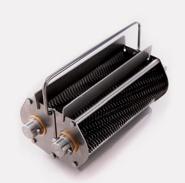

### TENDERIZING

**Tenderizer Knives** 

**KT-PK Tenderizer** Capacity 1200 steaks per hour

Tenderizer Strip

KT-ALP Automatic Meat Press Capacity 800 steaks per hour

KONETEOLLISUUS

TENDERIZING

14 / 15