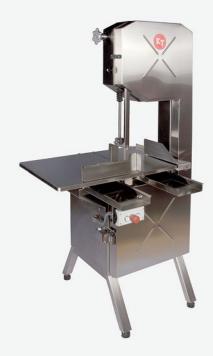

# SAWING

Blade size 4260 × 20 mm, power 3.0 kW

**KT-210 Band Saw** Blade size 1570 × 16 mm, power 1.1 kW

**KT-460 Band Saw** Blade size 3135 × 20 mm, power 1.8 kW, two-speed

**KT-400 Band Saw** Blade size 3135 × 20 mm, power 1.8 kW