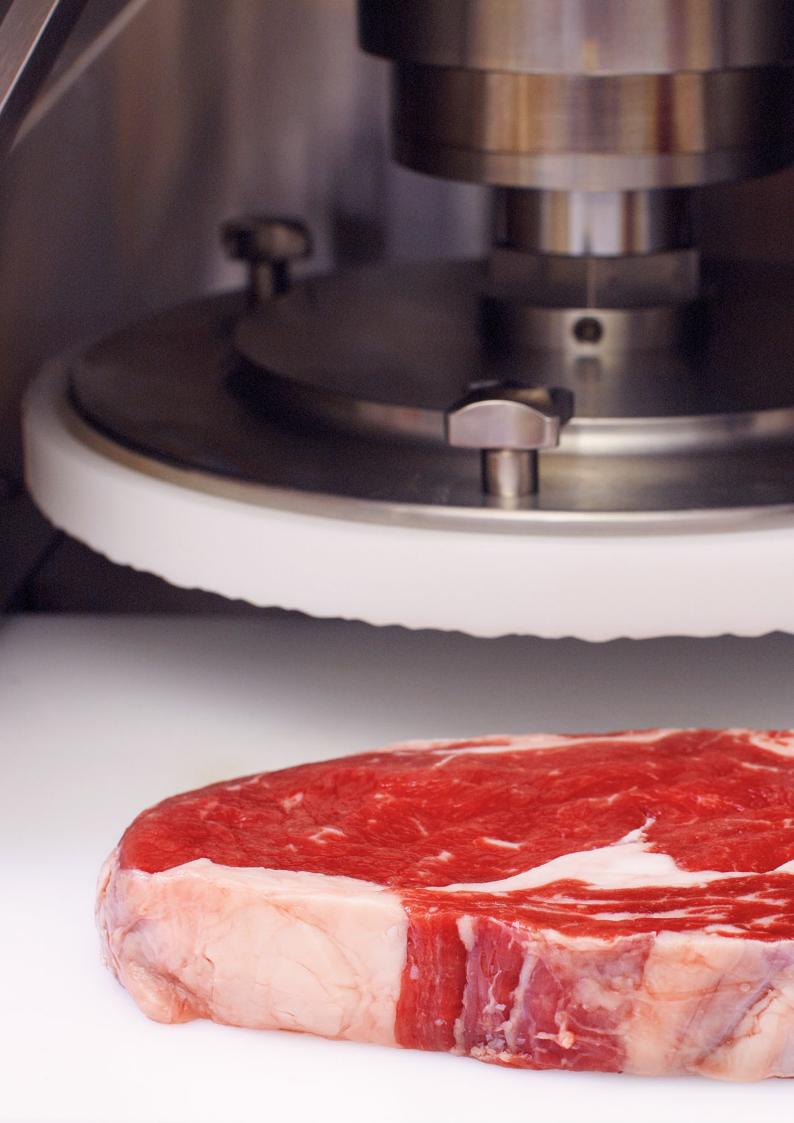

### TENDERIZING

**Tenderizer Knives** 

**KT-PK Tenderizer** Capacity 1200 steaks per hour

Tenderizer Strip

KT-ALP Automatic Meat Press Capacity 800 steaks per hour

KONETEOLLISUUS

TENDERIZING

14 / 15