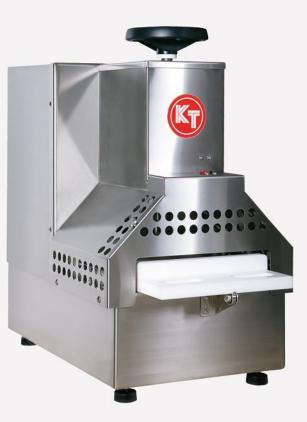

### TENDERIZING

**Tenderizer Knives** 

**KT-PK Tenderizer** Capacity 1200 steaks per hour

Tenderizer Strip

KT-ALP Automatic Meat Press Capacity 800 steaks per hour

KONETEOLLISUUS

TENDERIZING

14 / 15