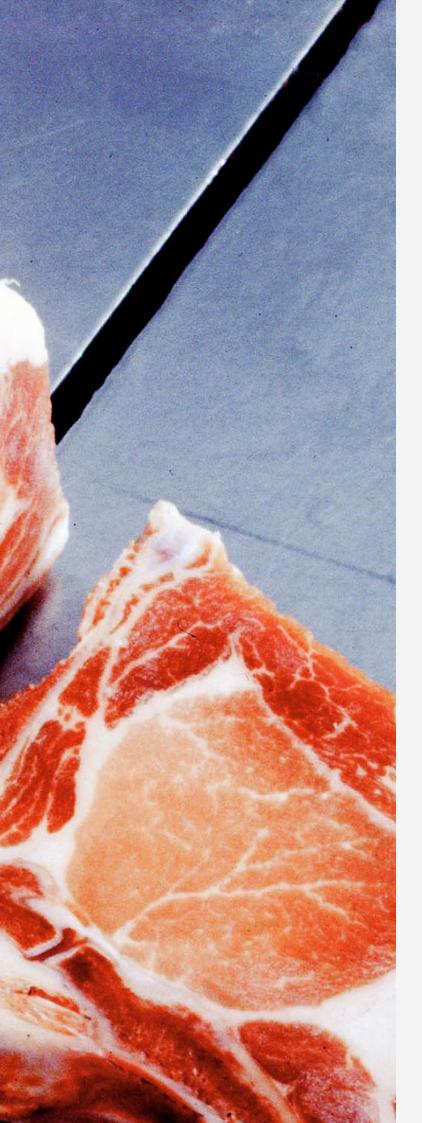

# SAWING

Blade size 4260 × 20 mm, power 3.0 kW

**KT-210 Band Saw** Blade size 1570 × 16 mm, power 1.1 kW

**KT-460 Band Saw** Blade size 3135 × 20 mm, power 1.8 kW, two-speed

**KT-400 Band Saw** Blade size 3135 × 20 mm, power 1.8 kW

SAWING