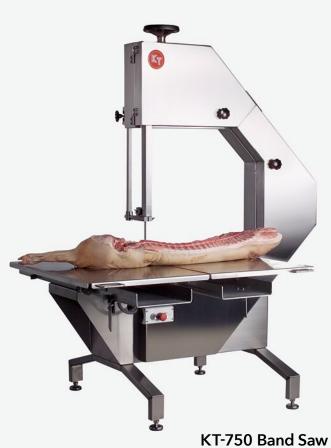

# SAWING

Blade size 4260 × 20 mm, power 3.0 kW

**KT-210 Band Saw** Blade size 1570 × 16 mm, power 1.1 kW

**KT-460 Band Saw** Blade size 3135 × 20 mm, power 1.8 kW, two-speed

**KT-400 Band Saw** Blade size 3135 × 20 mm, power 1.8 kW