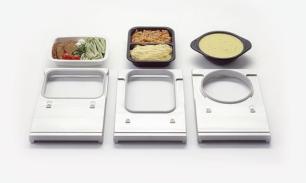

### PACKING

HB-10 Hand Sealer Sealing in less than a second without overheating

**Tray Sealers HB-3, HB-4** Hands-free sealing with magnetic lid closure

KT-HB420 Vacuum Machine Pump capacity 21 m³/h

**KT-MS** Clipper