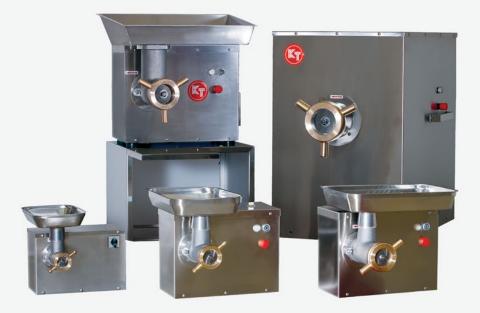

#### Manual Mincers Capacities 100 to 1500 kg/h

LM-98A Mixer Grinder Capacity 1150 kg/h

**LM-130/280A Mixer Grinder** Capacity 1600 kg/h, shown with a 280 kg hopper and lift