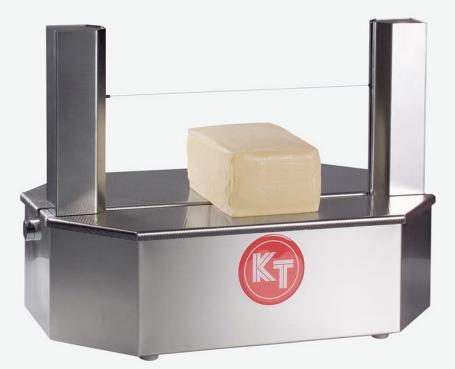

### CHEESE HANDLING

#### Model Handee Cheese Cutter

**KT-FJL Cheese Cutter** 

**Electric Cheese Cutter** Safe two hand start-up with automatic wire tension sensor

CHEESE HANDLING

30 / 31