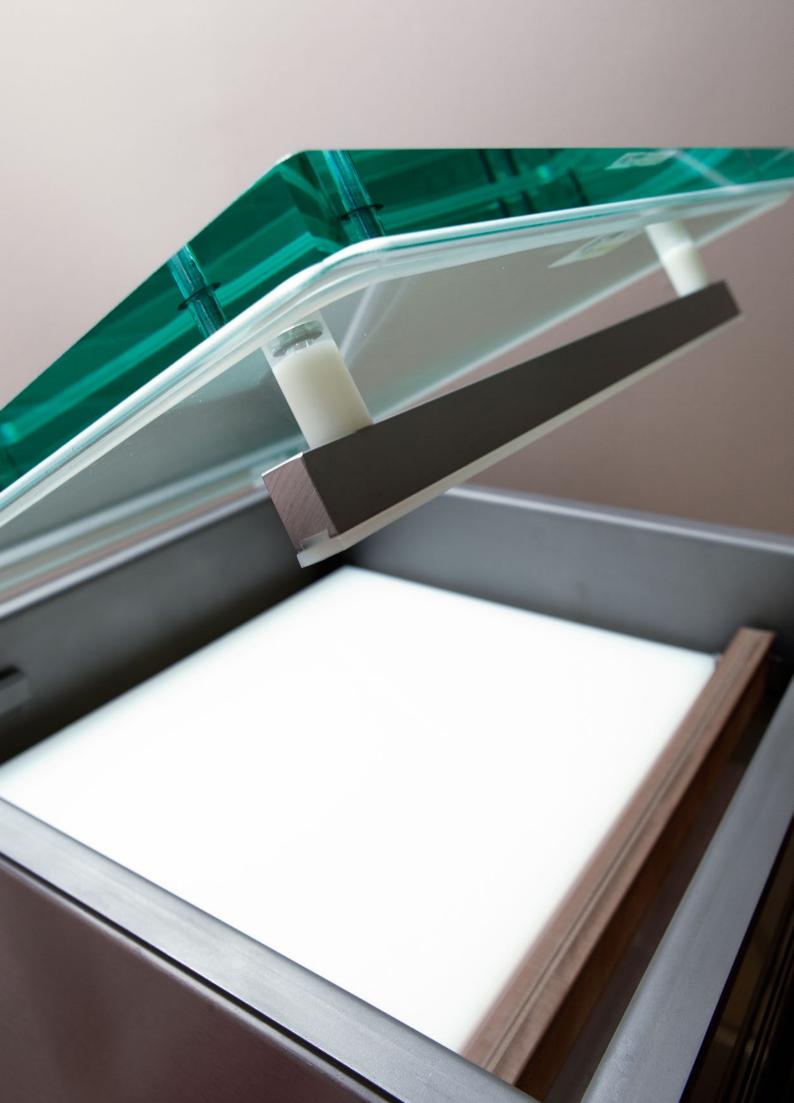

### PACKING

HB-10 Hand Sealer Sealing in less than a second without overheating

**Tray Sealers HB-3, HB-4** Hands-free sealing with magnetic lid closure

KT-HB420 Vacuum Machine Pump capacity 21 m³/h

**KT-MS** Clipper