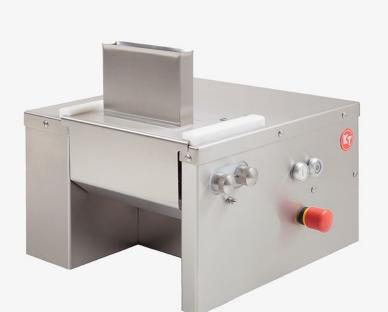

### TENDERIZING

**Tenderizer Knives** 

**KT-PK Tenderizer** Capacity 1200 steaks per hour

Tenderizer Strip

KT-ALP Automatic Meat Press Capacity 800 steaks per hour

KONETEOLLISUUS

TENDERIZING

14 / 15