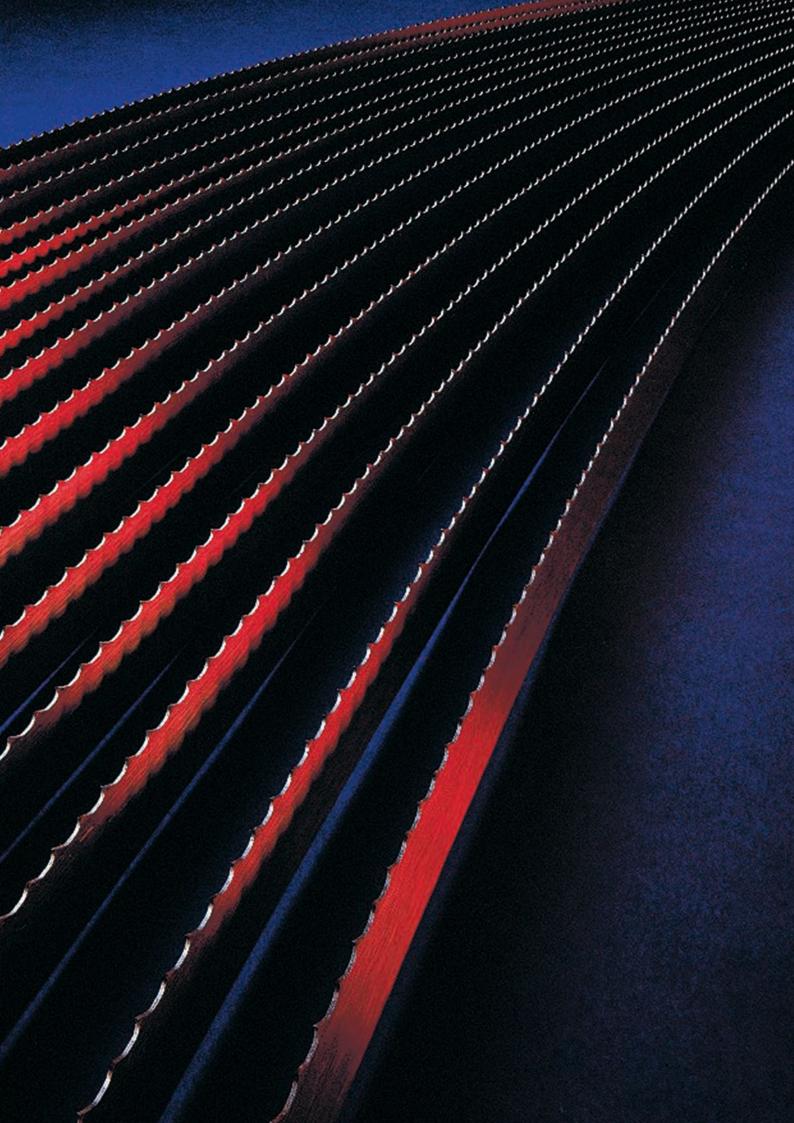

# SAWING

Blade size 4260 × 20 mm, power 3.0 kW

**KT-210 Band Saw** Blade size 1570 × 16 mm, power 1.1 kW

**KT-460 Band Saw** Blade size 3135 × 20 mm, power 1.8 kW, two-speed

**KT-400 Band Saw** Blade size 3135 × 20 mm, power 1.8 kW

SAWING