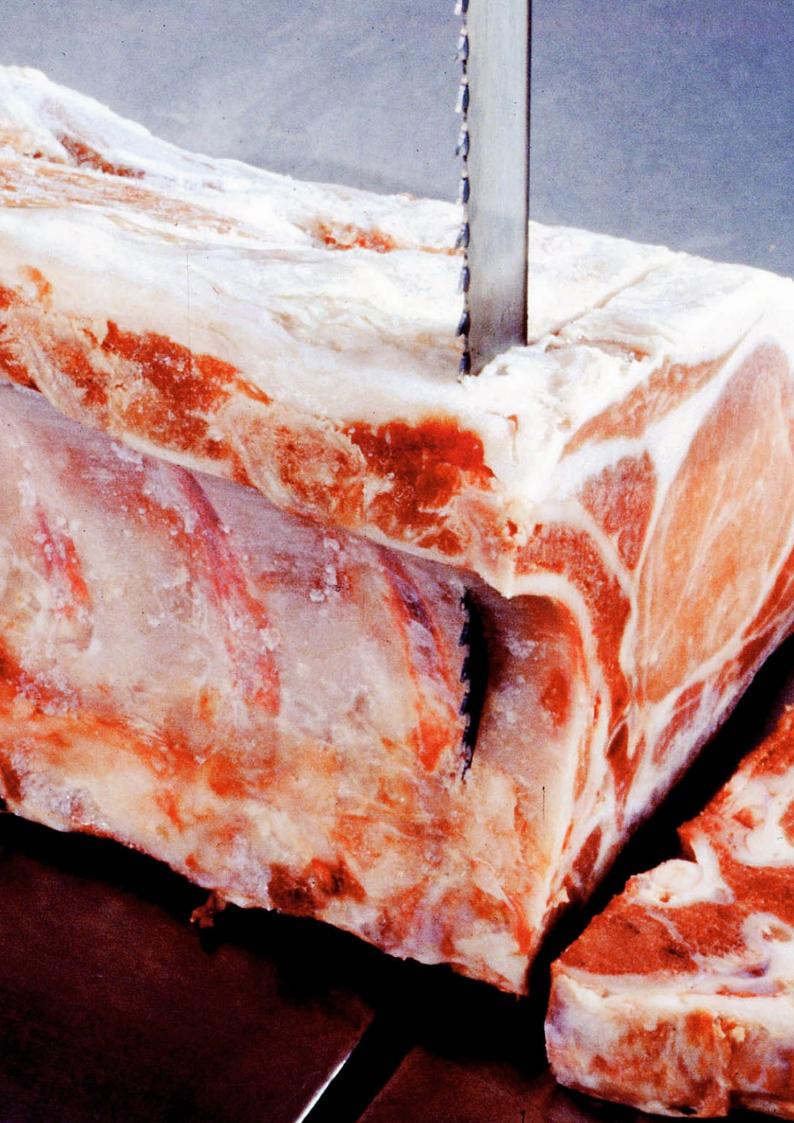

# SAWING

Blade size 4260 × 20 mm, power 3.0 kW

**KT-210 Band Saw** Blade size 1570 × 16 mm, power 1.1 kW

**KT-460 Band Saw** Blade size 3135 × 20 mm, power 1.8 kW, two-speed

**KT-400 Band Saw** Blade size 3135 × 20 mm, power 1.8 kW

SAWING