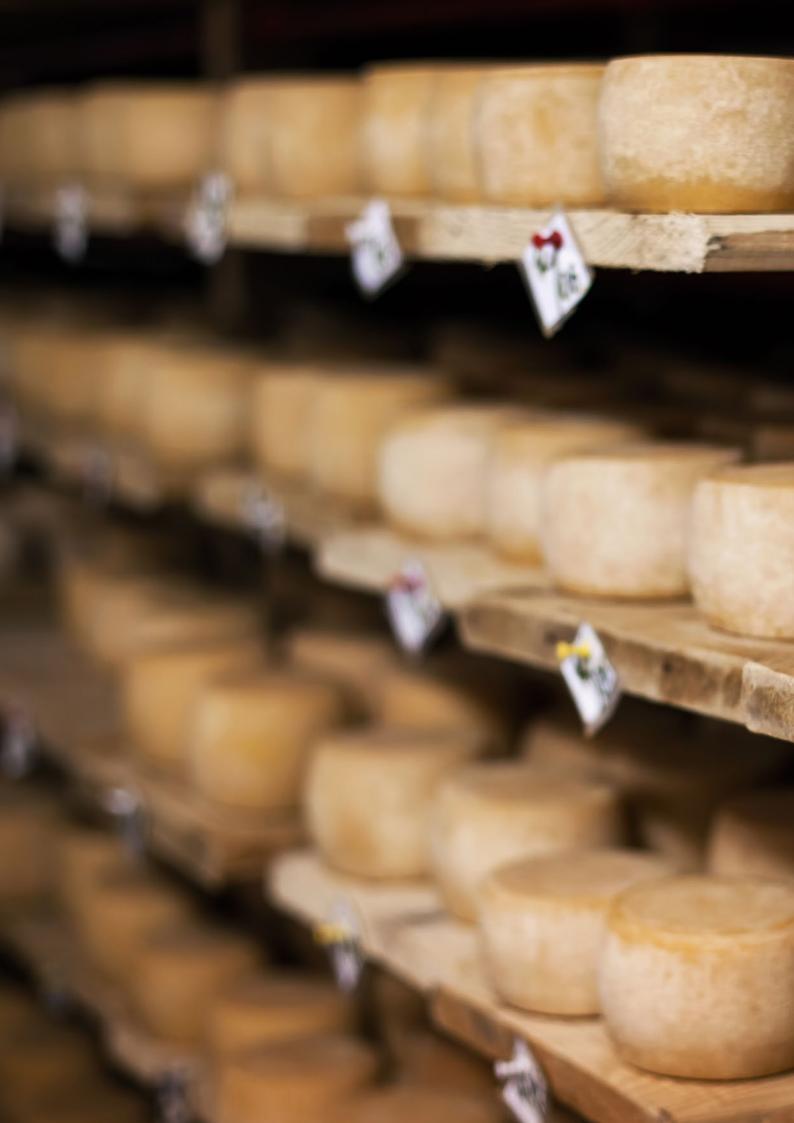

### CHEESE HANDLING

#### Model Handee Cheese Cutter

**KT-FJL Cheese Cutter** 

**Electric Cheese Cutter** Safe two hand start-up with automatic wire tension sensor

CHEESE HANDLING

30 / 31