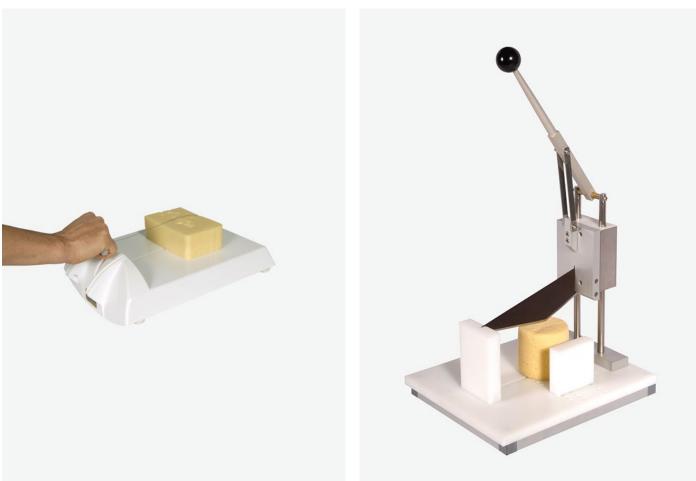

### CHEESE HANDLING

#### Model Handee Cheese Cutter

**KT-FJL Cheese Cutter** 

**Electric Cheese Cutter** Safe two hand start-up with automatic wire tension sensor

CHEESE HANDLING

30 / 31