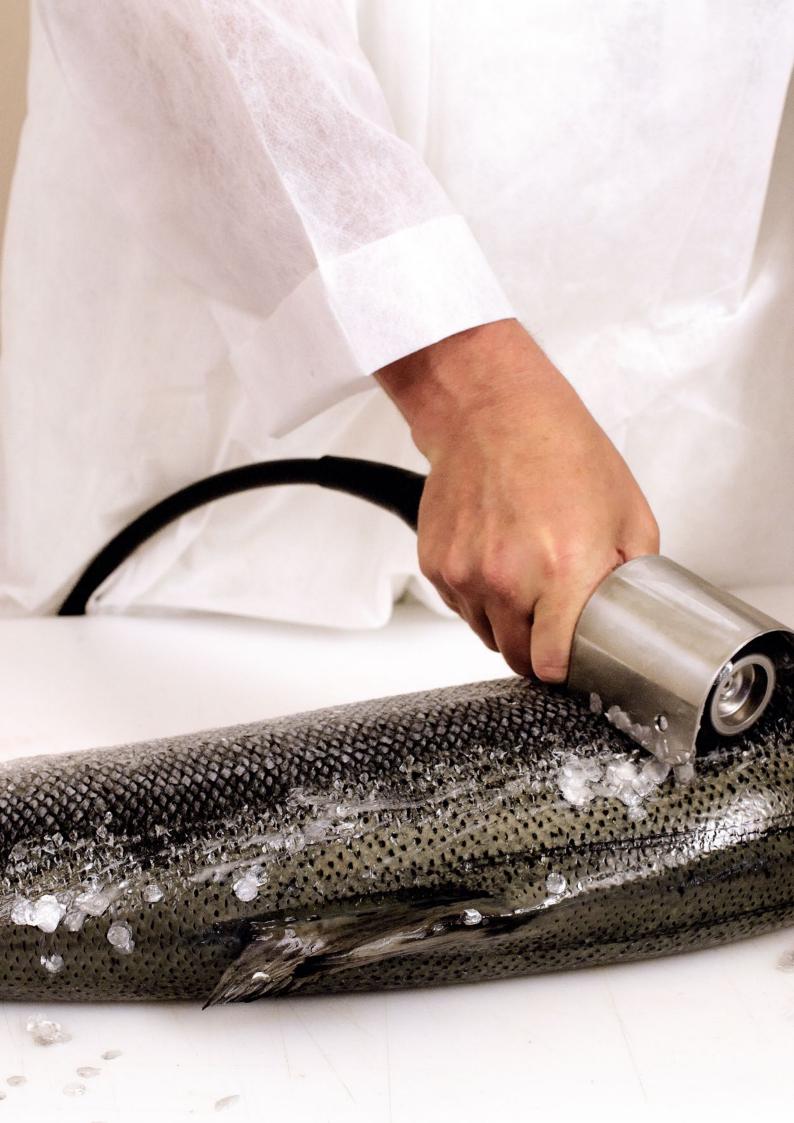

### FISH HANDLING

Standard

Salmon

Large scales

**KT-S Fish Scaler** Approved for continuous use

KONETEOLLISUUS

FISH HANDLING

26 / 27