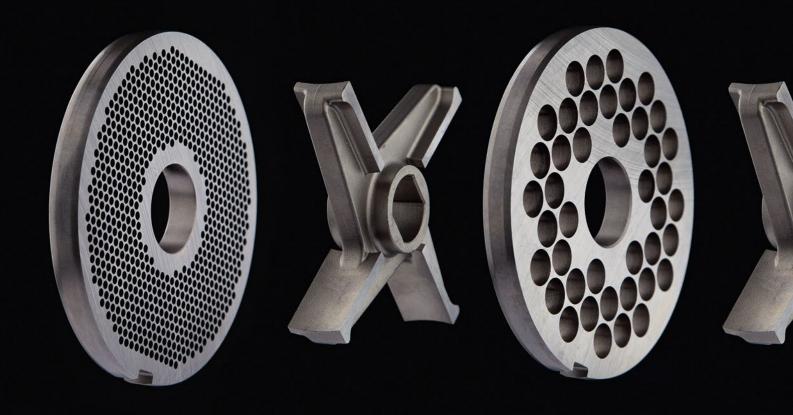

## MINCING

#### Manual Mincers Capacities 100 to 1500 kg/h

LM-98A Mixer Grinder Capacity 1150 kg/h

**LM-130/280A Mixer Grinder** Capacity 1600 kg/h, shown with a 280 kg hopper and lift