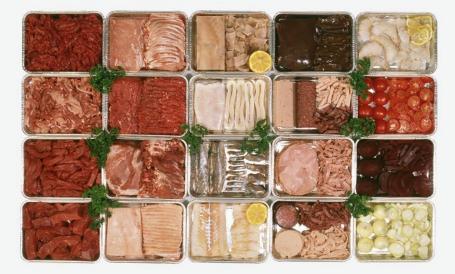

pest repellers





## MINCING





#### Manual Mincers Capacities 100 to 1500 kg/h



LM-98A Mixer Grinder Capacity 1150 kg/h



**LM-130/280A Mixer Grinder** Capacity 1600 kg/h, shown with a 280 kg hopper and lift





# SAWING





Blade size 4260 × 20 mm, power 3.0 kW



**KT-210 Band Saw** Blade size 1570 × 16 mm, power 1.1 kW



**KT-460 Band Saw** Blade size 3135 × 20 mm, power 1.8 kW, two-speed



**KT-400 Band Saw** Blade size 3135 × 20 mm, power 1.8 kW

SAWING





### TENDERIZING







**Tenderizer Knives** 



**KT-PK Tenderizer** Capacity 1200 steaks per hour

Tenderizer Strip



KT-ALP Automatic Meat Press Capacity 800 steaks per hour

KONETEOLLISUUS

TENDERIZING

14 / 15





### SLICING







**F-19S Slicer** For instant slices

F-19S-2 Double Slicer For instant strips



SLICING





### PACKING







HB-10 Hand Sealer Sealing in less than a second without overheating



**Tray Sealers HB-3, HB-4** Hands-free sealing with magnetic lid closure



KT-HB420 Vacuum Machine Pump capacity 21 m³/h



**KT-MS** Clipper

PACKING





### FISH HANDLING







Standard



Salmon



Large scales

**KT-S Fish Scaler** Approved for continuous use



KONETEOLLISUUS

FISH HANDLING

26 / 27





### CHEESE HANDLING





#### Model Handee Cheese Cutter

**KT-FJL Cheese Cutter** 



**Electric Cheese Cutter** Safe two hand start-up with automatic wire tension sensor

CHEESE HANDLING

30 / 31





### ACCESSORIES



# >+ + + +

High quality spare parts for mincers and band saws



MID-240 Ultrasonic Pest Repeller



Professional Knife Sharpener With Abrasives KE-280

**Pro