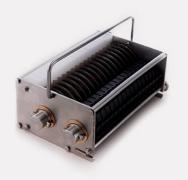

### TENDERIZING

**Tenderizer Knives** 

**KT-PK Tenderizer** Capacity 1200 steaks per hour

Tenderizer Strip

KT-ALP Automatic Meat Press Capacity 800 steaks per hour

KONETEOLLISUUS

TENDERIZING

14 / 15