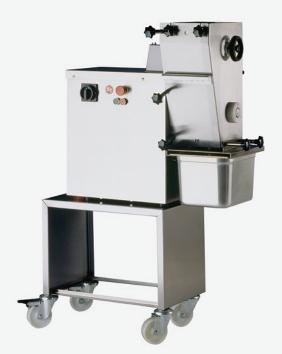

### TENDERIZING

**Tenderizer Knives** 

**KT-PK Tenderizer** Capacity 1200 steaks per hour

Tenderizer Strip

KT-ALP Automatic Meat Press Capacity 800 steaks per hour

KONETEOLLISUUS

TENDERIZING

14 / 15