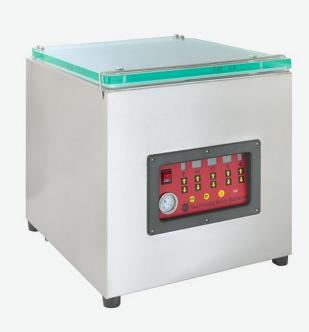

### PACKING

HB-10 Hand Sealer Sealing in less than a second without overheating

**Tray Sealers HB-3, HB-4** Hands-free sealing with magnetic lid closure

KT-HB420 Vacuum Machine Pump capacity 21 m³/h

**KT-MS** Clipper