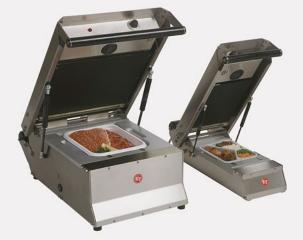

### PACKING

HB-10 Hand Sealer Sealing in less than a second without overheating

**Tray Sealers HB-3, HB-4** Hands-free sealing with magnetic lid closure

KT-HB420 Vacuum Machine Pump capacity 21 m³/h

**KT-MS** Clipper