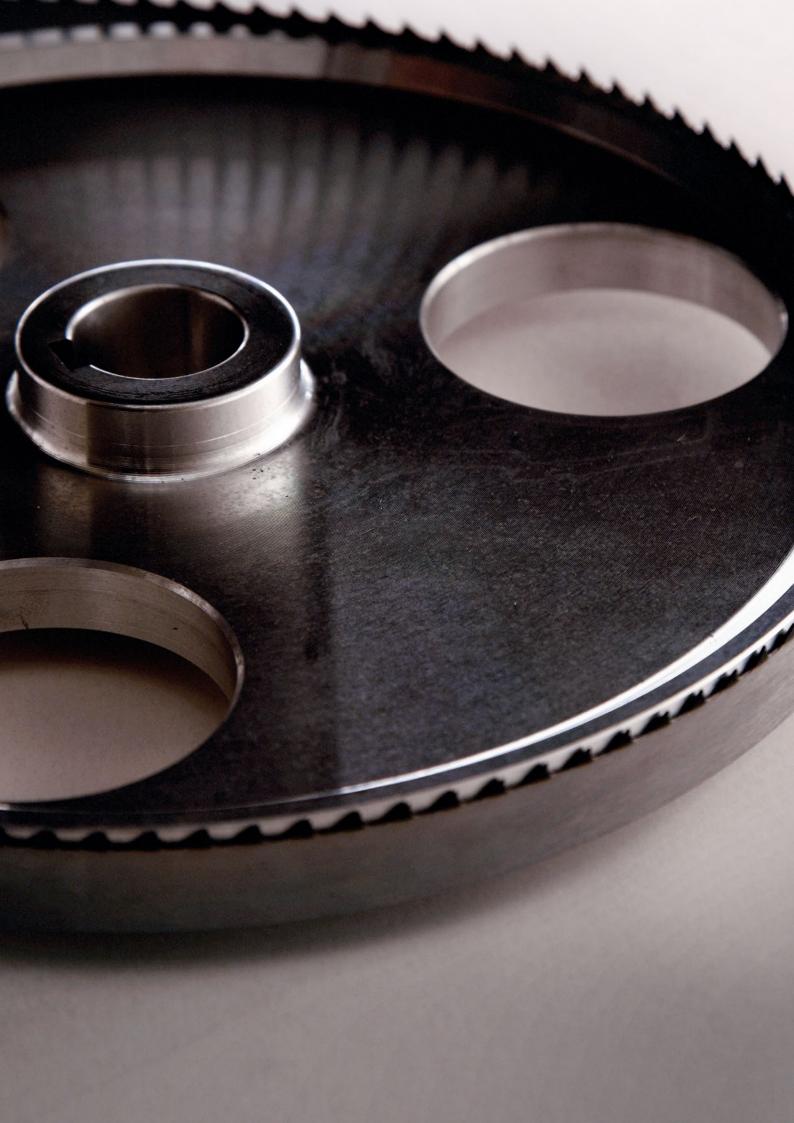

# SAWING

Blade size 4260 × 20 mm, power 3.0 kW

**KT-210 Band Saw** Blade size 1570 × 16 mm, power 1.1 kW

**KT-460 Band Saw** Blade size 3135 × 20 mm, power 1.8 kW, two-speed

**KT-400 Band Saw** Blade size 3135 × 20 mm, power 1.8 kW

SAWING