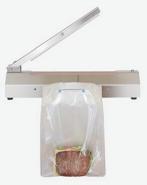

### PACKING

HB-10 Hand Sealer Sealing in less than a second without overheating

**Tray Sealers HB-3, HB-4** Hands-free sealing with magnetic lid closure

KT-HB420 Vacuum Machine Pump capacity 21 m³/h

**KT-MS** Clipper