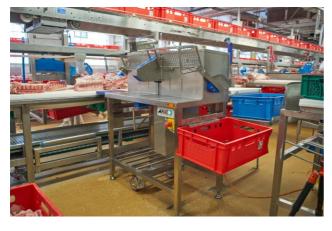

## Cutlet cutter

## **Consisting of:**

- Sturdy stainless steel tubular construction
- Electrically operated cutting blade
- Control in stainless steel housing
- With box holder E2
- Adjustable machine feet
- Foldable undercarriage
- Positionable on both sides of the cutting belt
- Construction according to EU machine guidelines
- CE declaration of conformity

## **Function Description:**

- The product is positioned centrally on the support surface
- Knife is released only when the protective cage is closed
- After the cutting process or by opening the protection cage, the knife moves back to the starting position.
- After removal of the cut product, the machine is ready for operation again