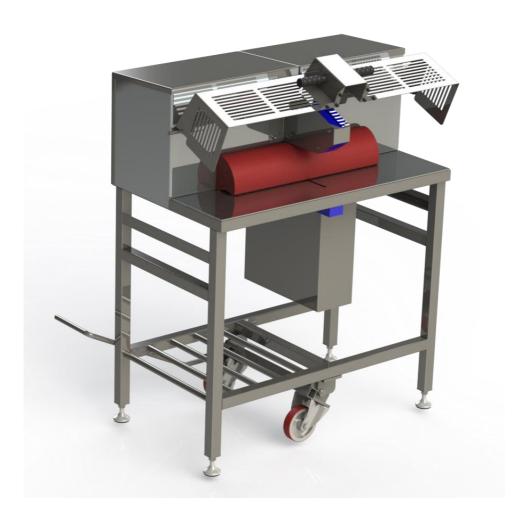

## Cutlet cutter

## **Consisting of:**

- Sturdy stainless steel tubular construction
- Electrically operated cutting blade
- Control in stainless steel housing
- With box holder E2
- Adjustable machine feet
- Foldable undercarriage
- Positionable on both sides of the cutting belt
- Construction according to EU machine guidelines
- CE declaration of conformity

## **Function Description:**

- The product is positioned centrally on the support surface
- Knife is released only when the protective cage is closed
- After the cutting process or by opening the protection cage, the knife moves back to the starting position.
- After removal of the cut product, the machine is ready for operation again

## **Technical data:**

- Main dimension: LxWxH 1115 x 1270 x 790 mm
- Electrical connection: 230 V / 50 Hz / 13 A
- Weight: approx. 300 kg