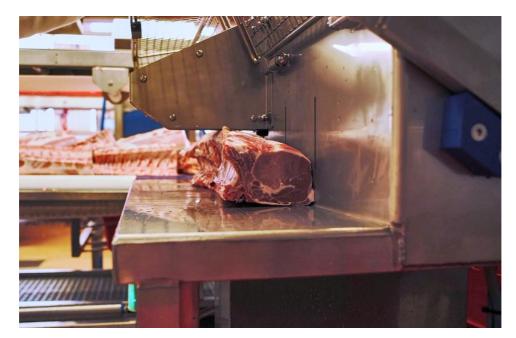

## **Function Description:**

- The product is positioned centrally on the support surface
- Knife is released only when the protective cage is closed
- After the cutting process or by opening the protection cage, the knife moves back to the starting position.
- After removal of the cut product, the machine is ready for operation again