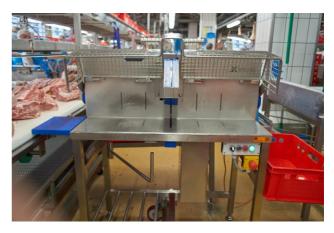

## Cutlet cutter

## **Consisting of:**

- Sturdy stainless steel tubular construction
- Electrically operated cutting blade
- Control in stainless steel housing
- With box holder E2
- Adjustable machine feet
- Foldable undercarriage
- Positionable on both sides of the cutting belt
- Construction according to EU machine guidelines
- CE declaration of conformity

## **Function Description:**

- The product is positioned centrally on the support surface
- Knife is released only when the protective cage is closed
- After the cutting process or by opening the protection cage, the knife moves back to the starting position.
- After removal of the cut product, the machine is ready for operation again

## **Technical data:**

- Main dimension: LxWxH 1115 x 1270 x 790 mm
- Electrical connection: 230 V / 50 Hz / 13 A
- Weight: approx. 300 kg