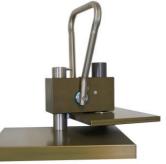

## Schuitzelpress Type L & Type XXL

## Type L & XXL

- knocking schnitzel and the dirty workspace that comes with it is a thing of the past with our schnitzelpress.
- the manually operated schnitzelpress is easy and safe to work with
- with the one of a kind lever mechanism, schnitzel can be pressed effortlessly with a maximal pressure of up to 1.3 / 2.5 tons to the preset thickness.
- No more tired and heavy arms from knocking!

## **Specifications Type L**

- material: hard coated, high-strength aluminium
- surface: scratch-, wearing and food safe
- press area: 300mm x 200mm
- press force :up to 1,3 tons (13 KN)
- weight: 26.5 Kg

## **Specifications Type XXL**

- material: hard coated, high-strength aluminium
- surface: scratch-, wearing and food safe
- press area: 440mm x 265mm
- press force :up to 2,5 tons (25 KN)
- weight: 47.0 Kg