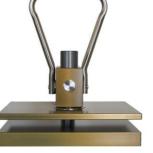

## Schuitzelpress Type L & Type XXL

## Type L & XXL

- knocking schnitzel and the dirty workspace that comes with it is a thing of the past with our schnitzelpress.
- the manually operated schnitzelpress is easy and safe to work with
- with the one of a kind lever mechanism, schnitzel can be pressed effortlessly with a maximal pressure of up to 1.3 / 2.5 tons to the preset thickness.
- No more tired and heavy arms from knocking!

## **Specifications Type L**

- material: hard coated, high-strength aluminium
- surface: scratch-, wearing and food safe
- press area: 300mm x 200mm
- press force :up to 1,3 tons (13 KN)
- weight: 26.5 Kg

## **Specifications Type XXL**

- material: hard coated, high-strength aluminium
- surface: scratch-, wearing and food safe
- press area: 440mm x 265mm
- press force :up to 2,5 tons (25 KN)
- weight: 47.0 Kg