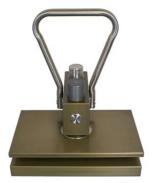

## Schuitzelpress Type L & Type XXL

## Type L & XXL

- knocking schnitzel and the dirty workspace that comes with it is a thing of the past with our schnitzelpress.
- the manually operated schnitzelpress is easy and safe to work with
- with the one of a kind lever mechanism, schnitzel can be pressed effortlessly with a maximal pressure of up to 1.3 / 2.5 tons to the preset thickness.
- No more tired and heavy arms from knocking!

## **Specifications Type L**

- material: hard coated, high-strength aluminium
- surface: scratch-, wearing and food safe
- press area: 300mm x 200mm
- press force :up to 1,3 tons (13 KN)
- weight: 26.5 Kg

## **Specifications Type XXL**

- material: hard coated, high-strength aluminium
- surface: scratch-, wearing and food safe
- press area: 440mm x 265mm
- press force :up to 2,5 tons (25 KN)
- weight: 47.0 Kg